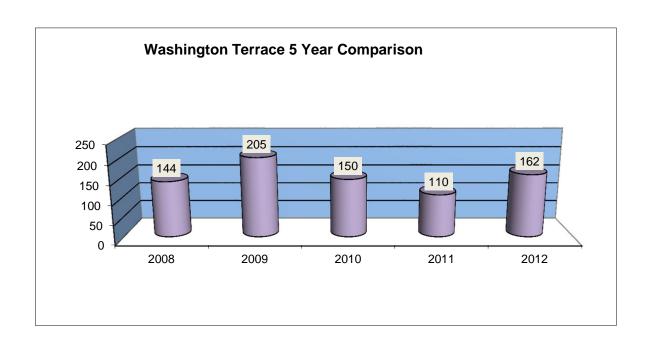

## WASHINGTON TERRACE CITATION 5 YEAR COMPARISON FOR THE MONTH OF JANUARY 2012

| 144  | 205  | 150  | 110  | 162  |
|------|------|------|------|------|
| 2008 | 2009 | 2010 | 2011 | 2012 |