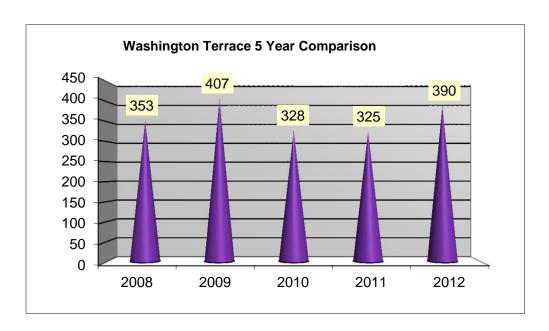

## WASHINGTON TERRACE \*CALLS FOR SERVICE FOR THE MONTH OF JANUARY 2012

\*Calls that were received at our dispatch center and officers were dispatched on

| 353  | 407  | 328  | 325  | 390  |
|------|------|------|------|------|
| 2008 | 2009 | 2010 | 2011 | 2012 |